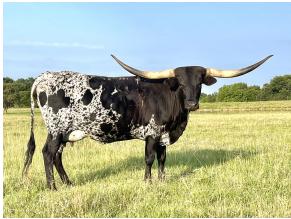

## **DJP** Anastasia

| Date of Birth:  | 05/04/2019       |
|-----------------|------------------|
| Registration 1: | CI321493         |
| Registration 2: | 282333           |
| Sale Price:     | \$               |
| Breeder:        | Joseph Sedlacek  |
| Owner:          | KC Springs Ranch |

Anna is a beautiful black and white out of the True Black, Fifty Shades Darker who is out of the one and only Fifty-Fifty BCB and Milkshake McFlury who takes you to the great Vanilla Milkshake. Anna's Dam is a Daughter of the 90" Drag Iron. This is a powerful pedigree. She weans the biggest calves, has the perfect utter and is as gentle as they get.